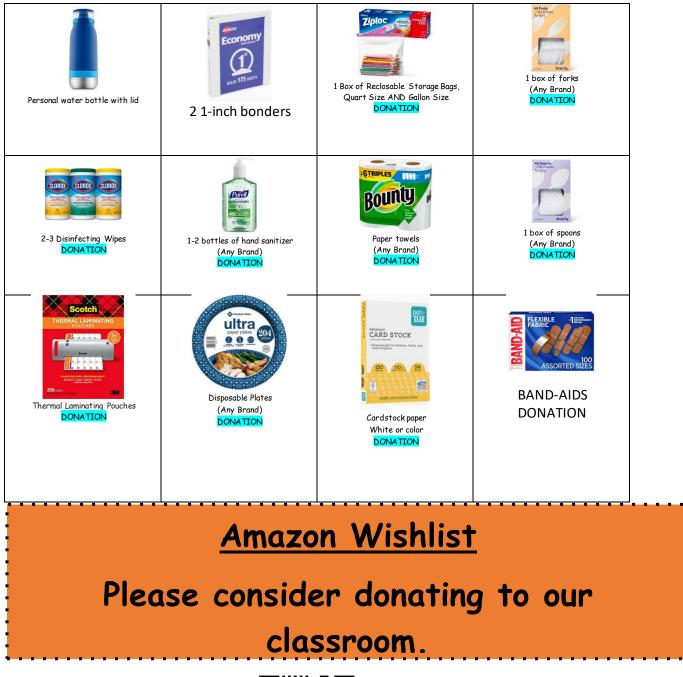

## 1<sup>ST/</sup> 2<sup>ND</sup> GRADE SCHOOL SUPPLY LIST Parents, please use the pictures below to guide you.

| Parents, please use the pictures below to guide you.                          |                                                                                                                                      |                                                                                      |                                                                                |
|-------------------------------------------------------------------------------|--------------------------------------------------------------------------------------------------------------------------------------|--------------------------------------------------------------------------------------|--------------------------------------------------------------------------------|
| 1 pencil pouch, any color, must be mesh or transparent at the top             | 13×13 Cube Storage Bin                                                                                                               | Folders with pockets and prongs<br>(PLASTIC, NO PAPER)<br>1 GREEN<br>1 PURPLE        | 1 GREEN<br>1 PURPLE                                                            |
| 24<br>Crayola<br>COLORS<br>WORK<br>29<br>1 box of Crayola Colors of the World | Crayola® Crayons, 24 Count (1)                                                                                                       | 1 Fiskars Scissors 5" Kids (ages 4+),<br>Blunt/Rounded                               | #2 Yellow/Wood Pencils with<br>Erasers, Ticonderoga, 24+ Pack<br>pre-sharpened |
| A-4 erasers, Pink                                                             | 8+ Elmer's Glue Stick, Small (6g /.21<br>oz), Purple                                                                                 | 2 Crayon box/ Photo Box (Dollar<br>Tree, Walmart, Target, Amazon, etc.)<br>Any color | EXPO Dry Erase Markers, Low Odor,<br>Thin/Fine Tip, Black, 12 COUNT            |
| 1 Primary Journal<br>CREATIVE STORY TABLET                                    | 1 pair of Headphones<br>Over the Ear, No Earbuds<br>WE USE THESE FOR TESTING. IT<br>IS IMPORTANT THAT EACH<br>STUDENT HAS THEIR OWN. | Pop It (only square shape)                                                           | INSTANT COLD PACKS<br>ARE PREFERRED                                            |